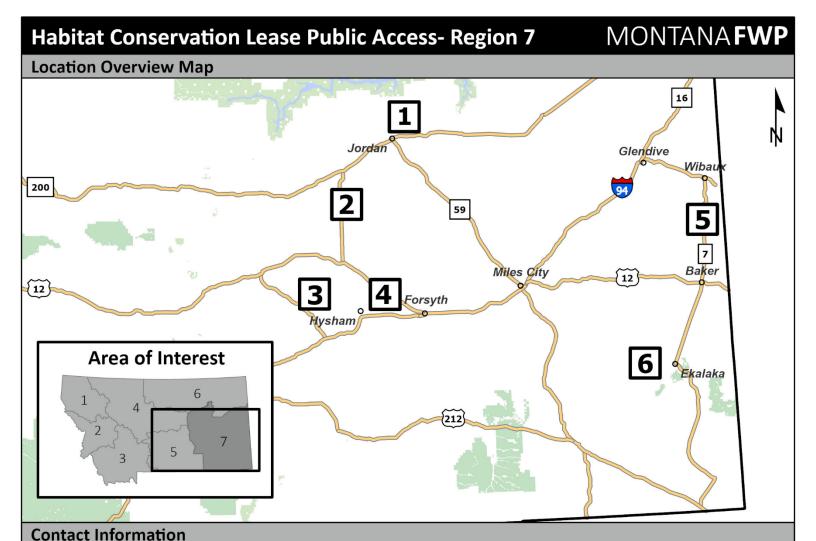

## All hunters MUST obtain permission as follows prior to access:

- 1. Denim Fogle Habitat Conservation Lease (7791 acres)
  - See Denim Fogle Block Management Area #10
- 2. Gregg Ranch Habitat Conservation Lease (3825 acres)
  - Call Jim at (406) 855-7011 and leave message
- 3. Rebecca Heberle Habitat Conservation Lease (8507 acres)

See PV Ranch Co. Block Management Area #284

4. Swede & Shirley Pfaffinger Habitat Conservation Lease (7915 acres)

See Pfaffinger Ranch Block Management Area #277

- 5. Barbara & David Maus (3368 acres) and Alisa Maus (321 acres) Habitat Conservation Leases Email mausFWPlease@gmail.com
- 6. Tooke Ranch Habitat Conservation Lease (7091 acres)

See Tooke Ranch Block Management Area #467

Valid for the 2024 hunting season. Possession of this map does not constitute legal access to private land enrolled in Habitat Conservation Leases. This map is not intended to display property ownership. It is every hunters responsibility to know the land ownership of the area they intend to hunt, the hunting regulations, and any land use restrictions that may apply.