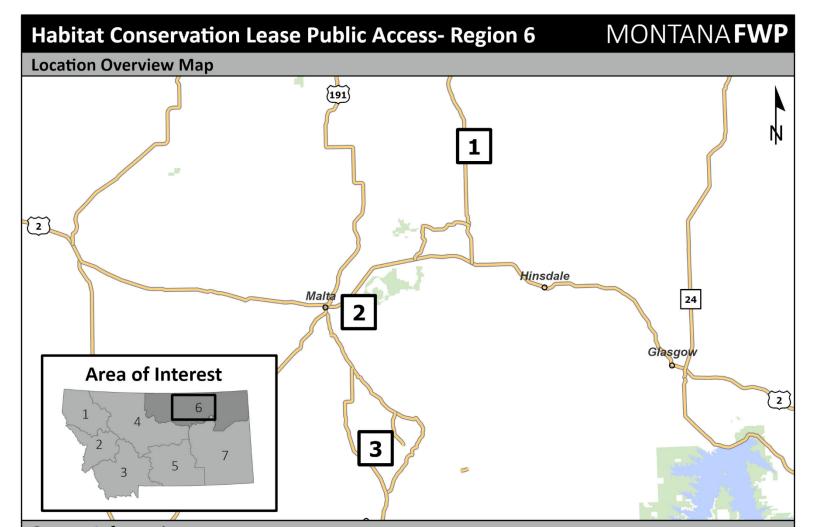

## All hunters MUST obtain permission as follows prior to access:

- 1. Hartman Land & Livestock Company Habitat Conservation Lease (1526 acres)
  See Frenchman Block Management Area #100
- 2. Mark James French Habitat Conservation Lease (307 acres) Call Mark at (406) 654-7484 and leave a message
- **3.** B&C French Habitat Conservation Lease (11,612 acres) Call Bill and Corky at (406) 658-2604 and leave a message