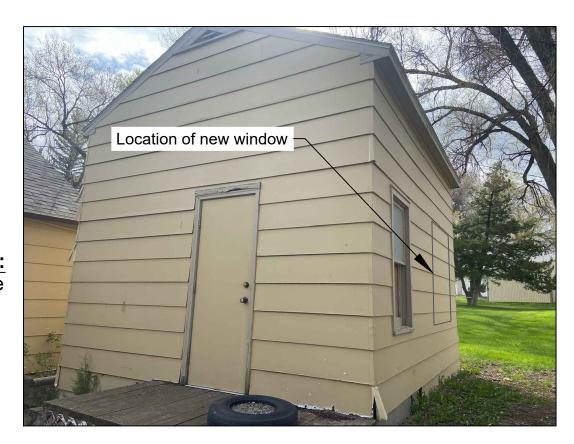

Bottom Left: 698 Bluewater Road Garage

Bottom Right:
Intern House

| J. Renenger                | 5/3/2024          |  |
|----------------------------|-------------------|--|
| DRAWN BY:                  | DATE:             |  |
|                            |                   |  |
| J. Renenger                | 5/3/2024          |  |
| J. Renenger<br>CHECKED BY: | 5/3/2024<br>DATE: |  |

#### Intern House

Primary Siding - Tundra Grey

Trim - Snowscape White

APPROVED BY:

APPROVED BY:

Top Left: 698 Bluewater Road Residence

APPROVED BY:

APPROVED BY:

| Intern House          |                        |                       |          |
|-----------------------|------------------------|-----------------------|----------|
| Туре                  | Overrall Frame Size    | Rough Opening         | Quantity |
| Casement (New Window) | 29 - 1/2" x 59 - 1/16" | 30 - 1/4" x 59 13/16" | 1        |
| Casement              | 29 - 1/2" x 59 - 1/16" | 30 - 1/4" x 59 13/16" | 1        |