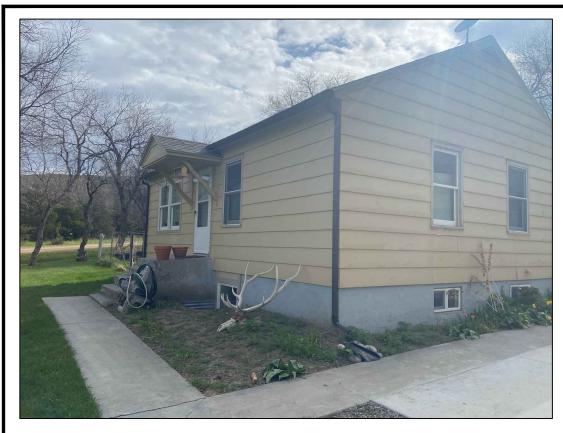

# 702 Bluewater Road Residence

Primary Siding - Rapids Blue

Trim - Snowscape White