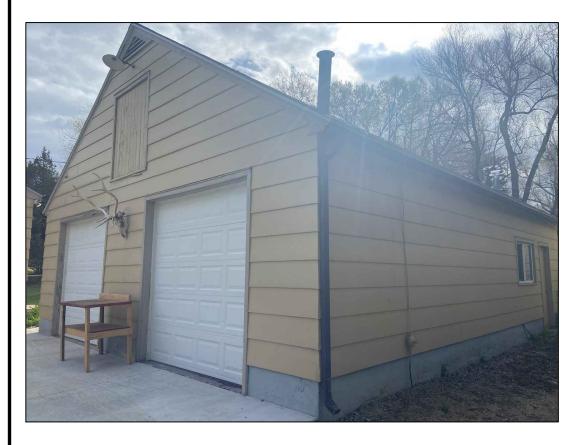

Bottom Left: 698 Bluewater Road Garage

Bottom Right:
Intern House

| J. Renenger                | 5/3/2024          |  |
|----------------------------|-------------------|--|
| DRAWN BY:                  | DATE:             |  |
|                            |                   |  |
| J. Renenger                | 5/3/2024          |  |
| J. Renenger<br>CHECKED BY: | 5/3/2024<br>DATE: |  |

# 698 Bluewater Road Garage

Primary Siding - Garden Sage

Trim - Sand Dune